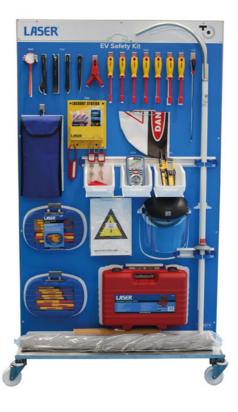

## Workshop EV Package with Mobile Shadow Board Kit

A complete package of tools, PPE & safety products for workshop use, when servicing or repairing high voltage vehicles. Supplied on a mobile shadow board for ease of access & security.

## **Additional Information**

- An 88pc package of all necessary safety requirements for working on vehicle systems up to 1000v, stored conveniently on a shadow board & mounted on a mobile trolley for ease of movement around workshops and/or bodyshops.
- High visibility ensures nothing can accidentally go missing, & forms part of a safety management process, essential when working on high voltage systems, where there is greater risk of accidental injury to employees.
- Contents: insulated tools & test instruments, high voltage PPE (insulated gloves & face shield), high voltage signage & safety barriers, lock-out procedure safety products, insulated floor matting & shrouding for added safety, rescue pole & electric shock first-aid poster.
- · Shadow board is mounted on a stainless steel frame & mobile trolley with base shelves front & rear.