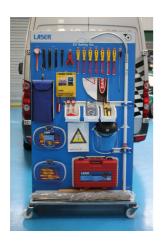

## Workshop EV Package with Mobile Shadow Board Kit

A complete package of tools, PPE & safety products for workshop use, when servicing or repairing high voltage vehicles. Supplied on a mobile shadow board for ease of access & security.

## **Additional Information**

- An 88pc package of all necessary safety requirements for working on vehicle systems up to 1000v, stored conveniently on a shadow board & mounted on a mobile trolley for ease of movement around workshops and/or bodyshops.
- High visibility ensures nothing can accidentally go missing, & forms part of a safety management process, essential when working on high voltage systems, where there is greater risk of accidental injury to employees.
- Contents: insulated tools & test instruments, high voltage PPE (insulated gloves & face shield), high voltage signage & safety barriers, lock-out procedure safety products, insulated floor matting & shrouding for added safety, rescue pole & electric shock first-aid poster.
- · Shadow board is mounted on a stainless steel frame & mobile trolley with base shelves front & rear.